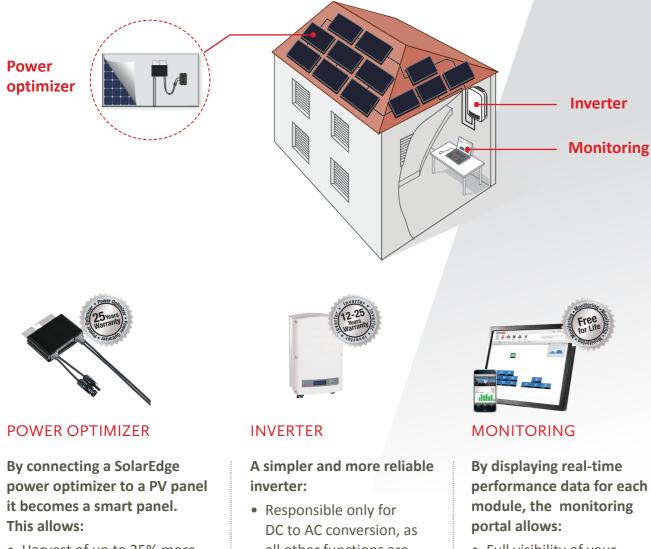

## THE SOLAREDGE SOLUTION

As a PV inverter and power optimization leader, SolarEdge has shipped more than 1.4 GW of its DC optimized inverter solutions to more than 70 countries. The SolarEdge solution allows module-level optimization of your PV system for better system performance and for your peace of mind.

- Harvest of up to 25% more energy from each panel
- Constant feedback on the performance of each panel
- Designed to automatically shutdown each panel for maximum safety in case of an emergency
- all other functions are handled separately for each panel by the power optimizers
- Small and esthetic

performance data for each

- Full visibility of your system's performance
- Automatic alerts on system issues
- Easy access from a computer, smartphone, or tablet

UK Germany Italy France Israel USA Japan China Australia Netherlands