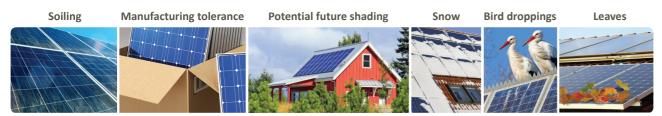

## MAXIMUM POWER FROM EACH PANEL

In a PV system, each panel has an individual maximum power point. Differences between panels introduce power losses. For Example:

With traditional inverters, the weakest panel reduces the performance of all panels. With SolarEdge, each panel produces the maximum energy, and power losses are eliminated.