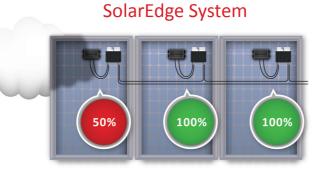

## MAXIMUM POWER FROM EACH PANEL

In a PV system, each panel has an individual maximum power point. Differences between panels introduce power losses. For Example:

With traditional inverters, the weakest panel reduces the performance of all panels. With SolarEdge, each panel produces the maximum energy, and power losses are eliminated.

**Traditional Inverter** 