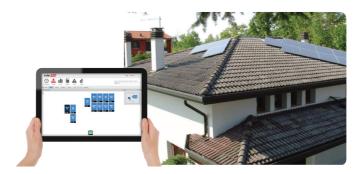

## VIEW YOUR SYSTEM'S PERFORMANCE FROM ANYWHERE

- > Full visibility of system performance
- > Monitor the performance of each panel in your system to secure your long-term investment
- > Get updates anytime, anywhere using free iPhone and Android applications