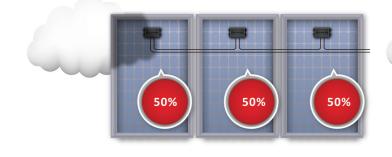

## MAXIMUM POWER FROM EACH PANEL

In a PV system, each panel has an individual maximum power point. Differences between panels introduce power losses. For Example:

With traditional inverters, the weakest panel reduces the performance of all panels. With SolarEdge, each panel produces the maximum energy, and power losses are eliminated.

**Traditional Inverter** 